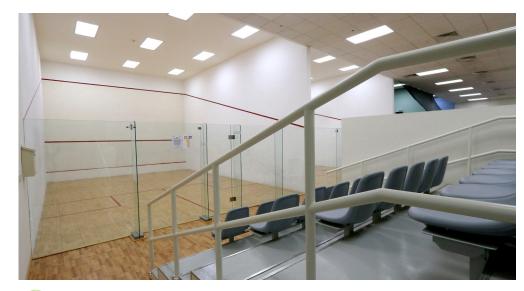

Fitness and

**Personal Care** 

**Playgrounds** 

**3 Squash Courts** 

## Fitness and Sports

Elevate your fitness experience at our fully equipped gym and spinning studio, where separate areas for cardio and weights, equipped with cutting-edge equipment and invigorating classes await to propel you towards your health and wellness goals. Immerse yourself in training in our 25m indoor pool or participate in friendly matches on our full grass 11-a-side football/rugby pitch to challenging games on our tennis, basketball, 5-a-side football or squash courts.