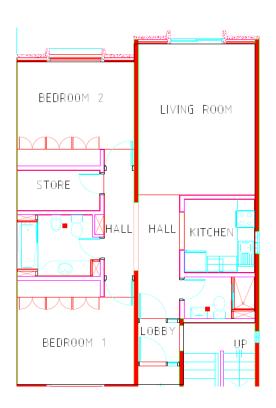

cheeses and household products.







## Residences

#### **Explore a Diverse Range of Living Options**

Salwa Garden Village caters to a variety of needs and lifestyles with its five distinctive unit types, ranging from cozy 1-bedroom apartments to the grandeur of super executive villas with 5 bedrooms. Each residence is thoughtfully crafted to harmonize with the lush greenery, offering a living experience that is both comfortable and connected to outdoor gardens.



## **Apartments**



Discover the ease of contemporary living in the apartments at Salwa Garden Village.

Designed for comfort and convenience, our apartments offer a practical yet stylish lifestyle. Enjoy well-planned spaces that cater to your daily needs, creating





#### 1 Bedroom Apartment



#### 2 Bedroom Apartment



## **Villas**



#### Explore the charm of modern living in our villas at Salwa Garden Village.





#### 3 Bedroom Villa

#### 4 Bedroom Executive Villa

#### 5 Bedroom Super Executive Villa - with Private pool

#### **Ground Floor**



#### **Ground Floor**



#### **Ground Floor**



#### **First Floor**



**First Floor** 

















# Residences **Explore a Diverse Range of Living Options**

|         | <del>\ \ \ \ \ \ \ \ \ \ \ \ \ \ \ \ \ \ \ </del>     |                                                                 |                                                                                                |                                                                                                                                    |