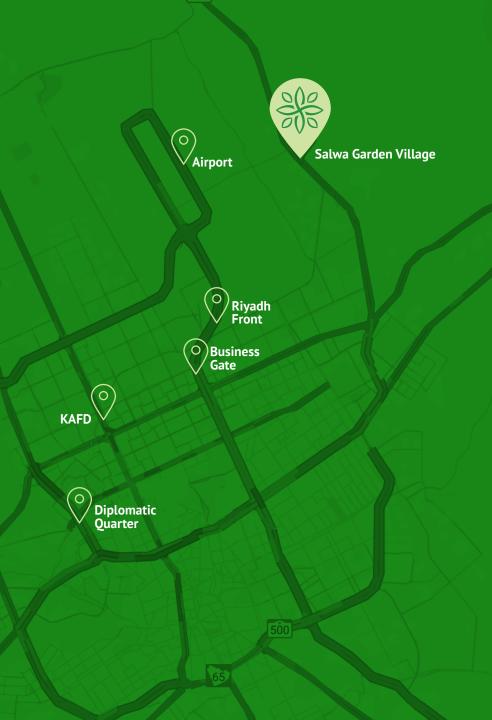

## Location

Salwa Garden Village is centrally located in North Riyadh, ensuring easy access to key destinations. We're just

- 15 minutes away from the airport,
- 19 minutes from Riyadh Front

and a short

• 24 minute drive from the Business Gate.

For those commuting within the city, we're approximately

40 minutes away from KAFD, Downtown, and the Diplomatic Quarter.

Our strategic positioning makes Salwa Garden Village a highly accessible and well-connected residential choice in Riyadh. Contact us for more information or to schedule a visit and discover the convenience of our prime location.